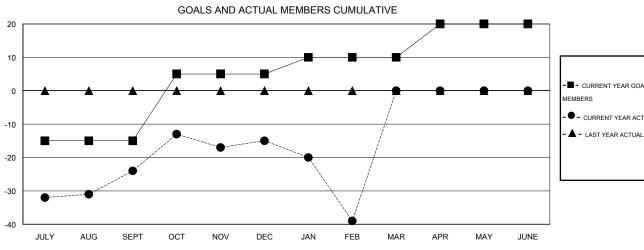

## LOCATION WEST VIRGINIA

| GMT CA I |  |
|----------|--|
|          |  |

| Clubs                 |                  |           |                  |                       | Members       |                    |                                     |                    |                  |
|-----------------------|------------------|-----------|------------------|-----------------------|---------------|--------------------|-------------------------------------|--------------------|------------------|
| RESULTS FOR 2015-2016 |                  |           |                  | RESULTS FOR 2015-2016 |               |                    |                                     |                    |                  |
| QUARTER               | NEW CLUB<br>GOAL | NEW CLUBS | DROPPED<br>CLUBS | NET<br>GAIN/LOSS      | QUARTER       | NEW MEMBER<br>GOAL | CHARTER AND<br>NEW MEMBERS<br>ADDED | DROPPED<br>MEMBERS | NET<br>GAIN/LOSS |
| JULY/AUG/SEPT         | 0                | 0         | 1                | -1                    | JULY/AUG/SEPT | -15                | 51                                  | 75                 | -24              |
| OCT/NOV/DEC           | 1                | 0         | 0                | 0                     | OCT/NOV/DEC   | 20                 | 31                                  | 22                 | 9                |
| JAN/FEB/MAR           | 0                | 0         | 0                | 0                     | JAN/FEB/MAR   | 5                  | 10                                  | 34                 | -24              |
| APR/MAY/JUNE          | 0                | 0         | 0                | 0                     | APR/MAY/JUNE  | 10                 | 0                                   | 0                  | 0                |